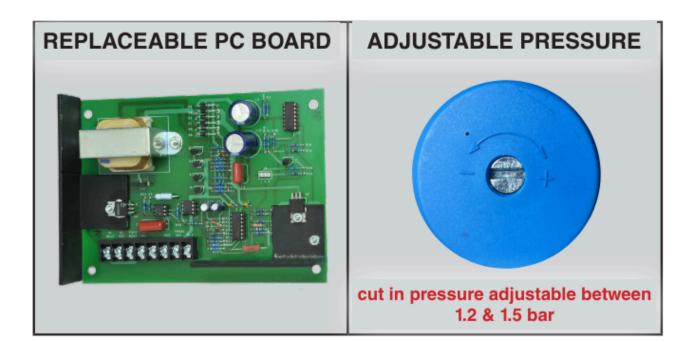

#### **Technical features**

Rated Voltage: Maximum Current: Protection Grade: Starting Pressure: Maximum Pressure: Inlet/Outlet Size: 220VAC,50Hz 50 Amp IP65 1.2 Bar 10 Bar (1 1/4" x 1 1/4") BSP

|  | MODEL   | INPUT VOLTAGE | FREQUENCY | CURRENT | POWER |      | STANDBY POWER |
|--|---------|---------------|-----------|---------|-------|------|---------------|
|  |         | (V)           | (Hz)      | (A)     | (W)   | (HP) | (W)           |
|  | SKD-11A | 220           | 50        | 30      | 3300  | 4.4  | 16            |