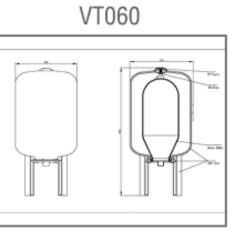

#### **Dimensions - Vertical tanks**

VT024

#### **Technical Features**

Tank: Bladder: Orientation: Connections: Capacity: Carbon Steel EPDM Vertical or horizontal 1" – 11/4 " BSP 24L, 60L and 100L

| MODEL | ORIENTATION | NOMINAL VOLUME | SIZE            |  |  |
|-------|-------------|----------------|-----------------|--|--|
|       |             | (litre)        | (mm)            |  |  |
| H024  | Horizontal  | 24             | 435 x 290 x 270 |  |  |
| H060  | Horizontal  | 60             | 610 x 400 x 380 |  |  |
| H100  | Horizontal  | 100            | 645 x 470 x 450 |  |  |
| VT024 | Vertical    | 24             | 330 x 330 x 330 |  |  |
| VT060 | Vertical    | 60             | 470 x 380 x 760 |  |  |
| VT100 | Vertical    | 100            | 470 x 450 x 770 |  |  |