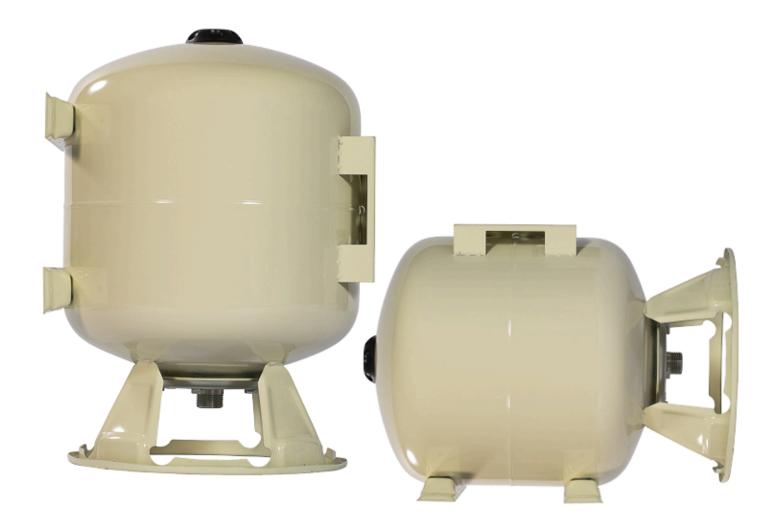

#### **Technical Features**

Tank: Bladder: Orientation: Connections: Capacity: Carbon Steel EPDM Vertical or horizontal 1" – 11/4 " BSP 24L, 60L and 100L

| MODEL | ORIENTATION | NOMINAL VOLUME | SIZE            |  |  |
|-------|-------------|----------------|-----------------|--|--|
|       |             | (litre)        | (mm)            |  |  |
| H024  | Horizontal  | 24             | 435 x 290 x 270 |  |  |
| H060  | Horizontal  | 60             | 610 x 400 x 380 |  |  |
| H100  | Horizontal  | 100            | 645 x 470 x 450 |  |  |
| VT024 | Vertical    | 24             | 330 x 330 x 330 |  |  |
| VT060 | Vertical    | 60             | 470 x 380 x 760 |  |  |
| VT100 | Vertical    | 100            | 470 x 450 x 770 |  |  |

The internal bladder ensures that there is no

contact between the water and the air.