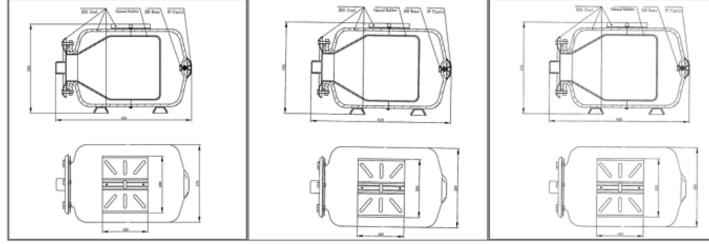

#### <u>Dimensions - Horizontal tanks</u>

H024

#### **Technical Features**

Tank: Bladder: Orientation: Connections: Capacity: Carbon Steel EPDM Vertical or horizontal 1" – 11/4 " BSP 24L, 60L and 100L

| MODEL | ORIENTATION | NOMINAL VOLUME | SIZE            |  |  |
|-------|-------------|----------------|-----------------|--|--|
|       |             | (litre)        | (mm)            |  |  |
| H024  | Horizontal  | 24             | 435 x 290 x 270 |  |  |
| H060  | Horizontal  | 60             | 610 x 400 x 380 |  |  |
| H100  | Horizontal  | 100            | 645 x 470 x 450 |  |  |
| VT024 | Vertical    | 24             | 330 x 330 x 330 |  |  |
| VT060 | Vertical    | 60             | 470 x 380 x 760 |  |  |
| VT100 | Vertical    | 100            | 470 x 450 x 770 |  |  |