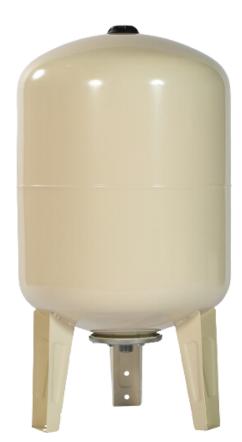

#### **Dimensions - Vertical tanks**

VT024

#### **Technical Features**

Tank: Bladder: Orientation: Connections: Capacity: Carbon Steel EPDM Vertical or horizontal 1" – 11/4 " BSP 24L, 60L and 100L

| MODEL | ORIENTATION | NOMINAL VOLUME | SIZE            |  |  |
|-------|-------------|----------------|-----------------|--|--|
|       |             | (litre)        | (mm)            |  |  |
| H024  | Horizontal  | 24             | 435 x 290 x 270 |  |  |
| H060  | Horizontal  | 60             | 610 x 400 x 380 |  |  |
| H100  | Horizontal  | 100            | 645 x 470 x 450 |  |  |
| VT024 | Vertical    | 24             | 330 x 330 x 330 |  |  |
| VT060 | Vertical    | 60             | 470 x 380 x 760 |  |  |
| VT100 | Vertical    | 100            | 470 x 450 x 770 |  |  |