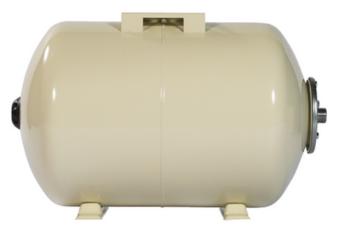

#### <u>Dimensions - Horizontal tanks</u>

H024

#### **Technical Features**

Tank: Bladder: Orientation: Connections: Capacity: Carbon Steel EPDM Vertical or horizontal 1" – 11/4 " BSP 24L, 60L and 100L

| MODEL | ORIENTATION | NOMINAL VOLUME | SIZE            |  |  |
|-------|-------------|----------------|-----------------|--|--|
|       |             | (litre)        | (mm)            |  |  |
| H024  | Horizontal  | 24             | 435 x 290 x 270 |  |  |
| H060  | Horizontal  | 60             | 610 x 400 x 380 |  |  |
| H100  | Horizontal  | 100            | 645 x 470 x 450 |  |  |
| VT024 | Vertical    | 24             | 330 x 330 x 330 |  |  |
| VT060 | Vertical    | 60             | 470 x 380 x 760 |  |  |
| VT100 | Vertical    | 100            | 470 x 450 x 770 |  |  |