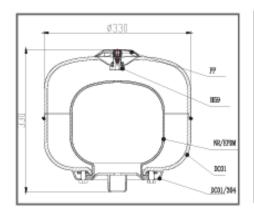

#### **Dimensions - Vertical tanks**

VT024

#### **Technical Features**

Tank: Bladder: Orientation: Connections: Capacity: Carbon Steel EPDM Vertical or horizontal 1" – 11/4 " BSP 24L, 60L and 100L

| MODEL | ORIENTATION | NOMINAL VOLUME | SIZE            |  |  |
|-------|-------------|----------------|-----------------|--|--|
|       |             | (litre)        | (mm)            |  |  |
| H024  | Horizontal  | 24             | 435 x 290 x 270 |  |  |
| H060  | Horizontal  | 60             | 610 x 400 x 380 |  |  |
| H100  | Horizontal  | 100            | 645 x 470 x 450 |  |  |
| VT024 | Vertical    | 24             | 330 x 330 x 330 |  |  |
| VT060 | Vertical    | 60             | 470 x 380 x 760 |  |  |
| VT100 | Vertical    | 100            | 470 x 450 x 770 |  |  |