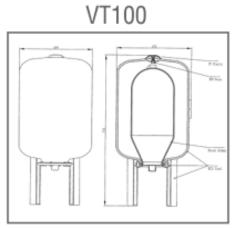

#### **Dimensions - Vertical tanks**

VT024

#### **Technical Features**

Tank: Bladder: Orientation: Connections: Capacity: Carbon Steel EPDM Vertical or horizontal 1" – 11/4 " BSP 24L, 60L and 100L

| MODEL | ORIENTATION | NOMINAL VOLUME | SIZE            |  |  |
|-------|-------------|----------------|-----------------|--|--|
|       |             | (litre)        | (mm)            |  |  |
| H024  | Horizontal  | 24             | 435 x 290 x 270 |  |  |
| H060  | Horizontal  | 60             | 610 x 400 x 380 |  |  |
| H100  | Horizontal  | 100            | 645 x 470 x 450 |  |  |
| VT024 | Vertical    | 24             | 330 x 330 x 330 |  |  |
| VT060 | Vertical    | 60             | 470 x 380 x 760 |  |  |
| VT100 | Vertical    | 100            | 470 x 450 x 770 |  |  |