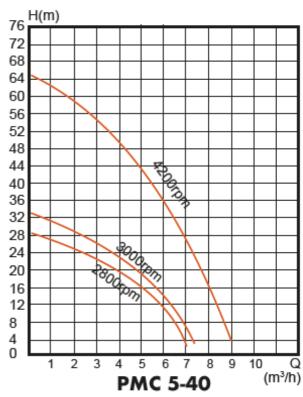

## **Technical Data**

| Model    | Power Range<br>(Kw) | Max. Head<br>(m) | Rated Head<br>(m) | Max. Flow (m³/h) | Rated Head<br>(m³/h) | Max. Speed<br>(rpm) |
|----------|---------------------|------------------|-------------------|------------------|----------------------|---------------------|
| PMC4-30  | 0.9Kw               | 50               | 30                | 8                | 4                    | 4000                |
| PMC5-40  | 1.1Kw               | 65               | 40                | 9                | 5                    | 5000                |
| PMC12-40 | 2.2Kw               | 60               | 40                | 18               | 12                   | 4500                |

### **Performance Curve**

+27 62 375 5088

+27 65 321 5803

https://www.thewatersolarcompany.co.za/

https://maps.app.goo.gl/MBR2LMW3T6f9TtHV9

https://www.facebook.com/watersolarcompany

https://www.youtube.com/@TheWaterSolarCompany/