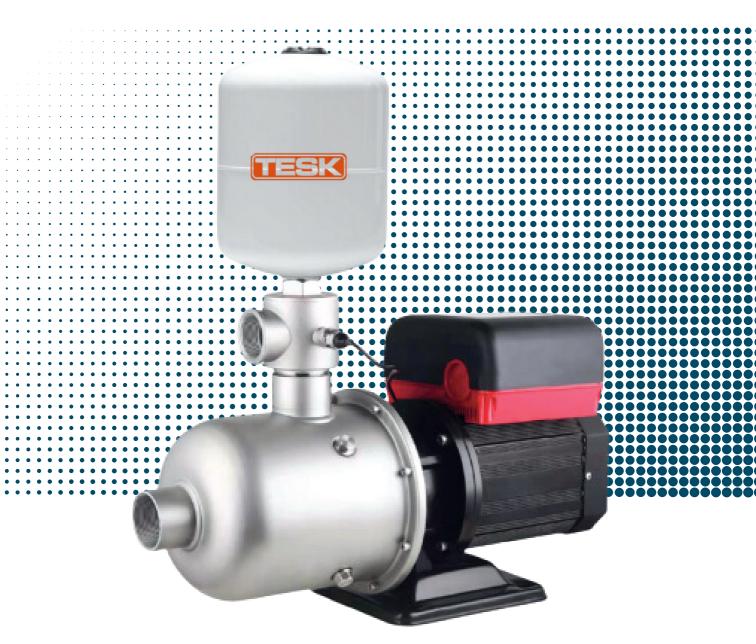

## Intelligent Variable Frequency Booster Pump

System in a League of Its Own

Experience constant pressure in your pipeline like never before with our top-of-the-line domestic pressure boosting system that comes equipped with built-in variable speed.

#### **WATER TECHNOLOGY**

**High-Tech and User-Friendly** 

Our water pump boasts a permanent magnet brushless motor, imported chip, and high-precision pressure sensor. With advanced electronic control technology, it's a smart product that supports intelligent frequency conversion, constant voltage speed regulation, and energy-saving operations. It's easy to set up, with no need for professional personnel to perform debugging. Anyone can do it! Enjoy a luxurious experience similar to staying in an upscale hotel.