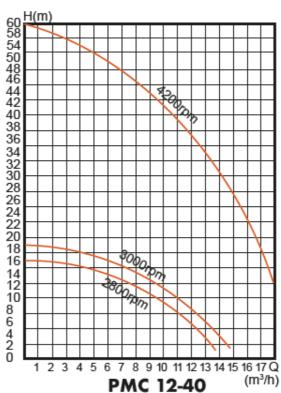

## **Technical Data**

| Model    | Power Range<br>(Kw) | Max. Head<br>(m) | Rated Head<br>(m) | Max. Flow (m³/h) | Rated Head<br>(m³/h) | Max. Speed<br>(rpm) |
|----------|---------------------|------------------|-------------------|------------------|----------------------|---------------------|
| PMC4-30  | 0.9Kw               | 50               | 30                | 8                | 4                    | 4000                |
| PMC5-40  | 1.1Kw               | 65               | 40                | 9                | 5                    | 5000                |
| PMC12-40 | 2.2Kw               | 60               | 40                | 18               | 12                   | 4500                |

### **Performance Curve**

+27 62 375 5088

+27 65 321 5803

https://www.thewatersolarcompany.co.za/

https://maps.app.goo.gl/MBR2LMW3T6f9TtHV9

https://www.facebook.com/watersolarcompany

https://www.youtube.com/@TheWaterSolarCompany/