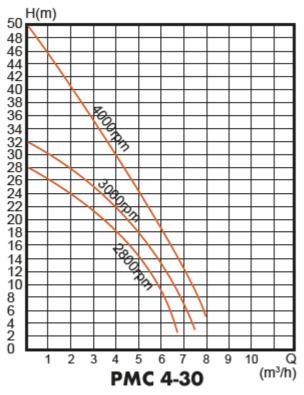

## **Technical Data**

| Model    | Power Range<br>(Kw) | Max. Head<br>(m) | Rated Head<br>(m) | Max. Flow (m³/h) | Rated Head<br>(m³/h) | Max. Speed<br>(rpm) |
|----------|---------------------|------------------|-------------------|------------------|----------------------|---------------------|
| PMC4-30  | 0.9Kw               | 50               | 30                | 8                | 4                    | 4000                |
| PMC5-40  | 1.1Kw               | 65               | 40                | 9                | 5                    | 5000                |
| PMC12-40 | 2.2Kw               | 60               | 40                | 18               | 12                   | 4500                |

### **Performance Curve**

+27 62 375 5088

+27 65 321 5803

https://www.thewatersolarcompany.co.za/

https://maps.app.goo.gl/MBR2LMW3T6f9TtHV9

https://www.facebook.com/watersolarcompany

https://www.youtube.com/@TheWaterSolarCompany/